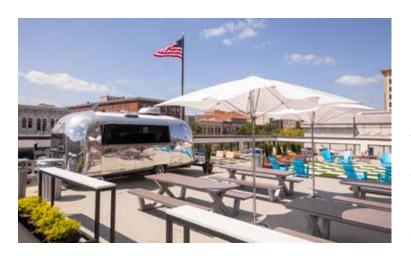

### AIRSTREAM BEER GARDEN

SEATS 52 GUEST / 75 GUEST CAPACITY

The Airstream Beer Garden is the perfect outdoor meet-up spot with a great rooftop view. The setting is perfect for watching the big game, hosting a social or mixer, or medium-sized event.