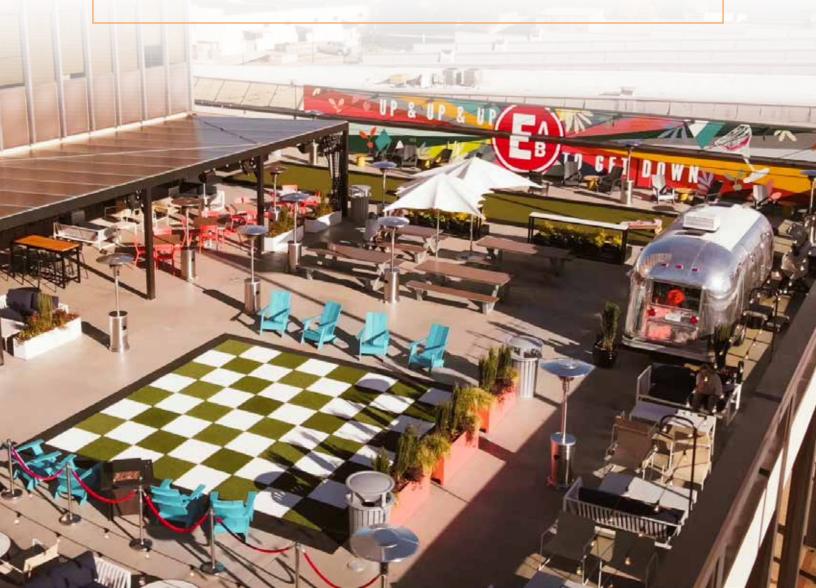

### AIRSTREAM BEER GARDEN

SEATS 52 GUEST / 75 GUEST CAPACITY

The Airstream Beer Garden is the perfect outdoor meet-up spot with a great rooftop view. The setting is perfect for watching the big game, hosting a social or mixer, or medium-sized event.