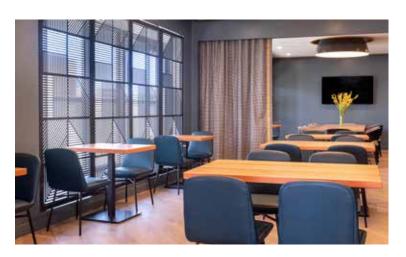

# PRIVATE DINING ROOM

SEATS 30 GUEST / 75 GUEST CAPACITY

Our private dining room has a 75-guest capacity and is equipped with a HDTV. Great space for meetings and small events.