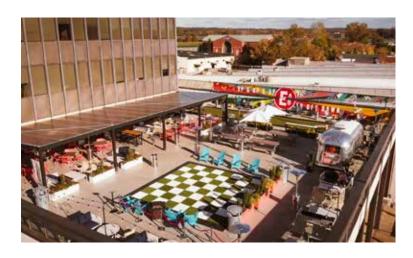

# FULL VENUE BUYOUT

SEATS 200 GUEST / 300 GUEST CAPACITY

The Full Venue Buyout includes access to the entire venue and all amenities.