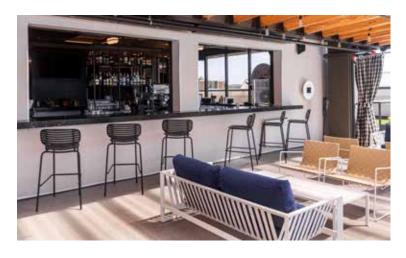

# COVERED PATIO (BAR SIDE ONLY)

SEATS 48 GUEST / 60 GUEST CAPACITY

Our Covered Patio is a welcoming section of Edgar's Above Broad that has 48-guest seated or standing capacity. The setting is perfect for hosting a social or mixer, or a small birthday party.