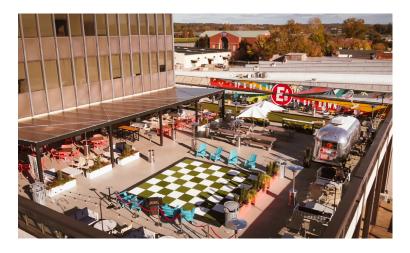

# FULL VENUE BUYOUT

SEATS 200 GUEST / 300 GUEST CAPACITY

The Full Venue Buyout includes access to the entire venue and all amenities.