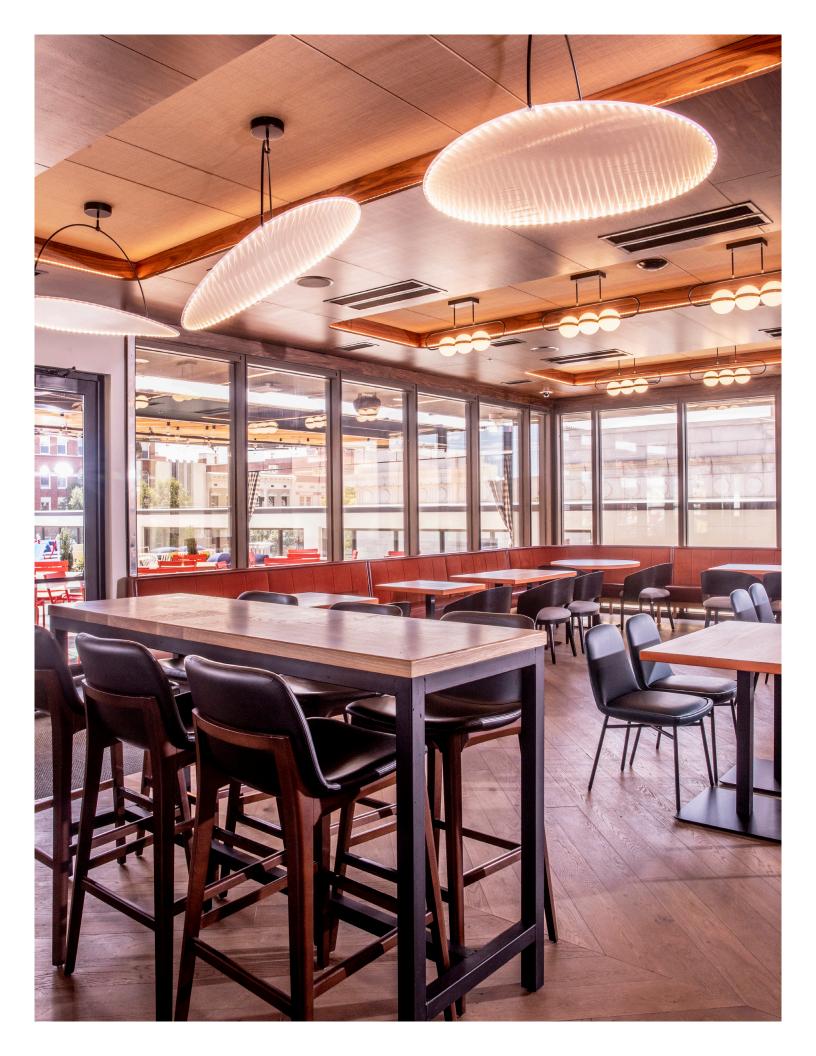

## PRIVATE DINING ROOM

SEATS 30 GUEST / 75 GUEST CAPACITY

Our private dining room has a 75-guest capacity and is equipped with a HDTV. Great space for meetings and small events.

# FULL VENUE BUYOUT

SEATS 200 GUEST / 300 GUEST CAPACITY

The Full Venue Buyout includes access to the entire venue and all amenities.