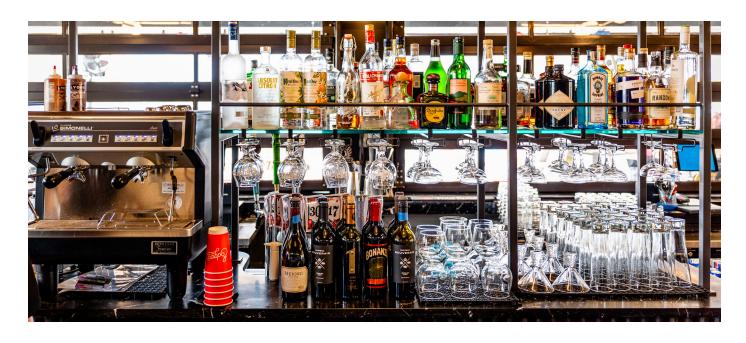

### **COVERED PATIO** (BAR SIDE ONLY)

SEATS 48 GUEST / 60 GUEST CAPACITY

Our Covered Patio is a welcoming section of Edgar's Above Broad that has 48-guest seated or standing capacity. The setting is perfect for hosting a social or mixer, or a small birthday party.

#### AIRSTREAM BEER GARDEN

SEATS 52 GUEST / 75 GUEST CAPACITY

The Airstream Beer Garden is the perfect outdoor meet-up spot with a great rooftop view. The setting is perfect for watching the big game, hosting a social or mixer, or medium-sized event.