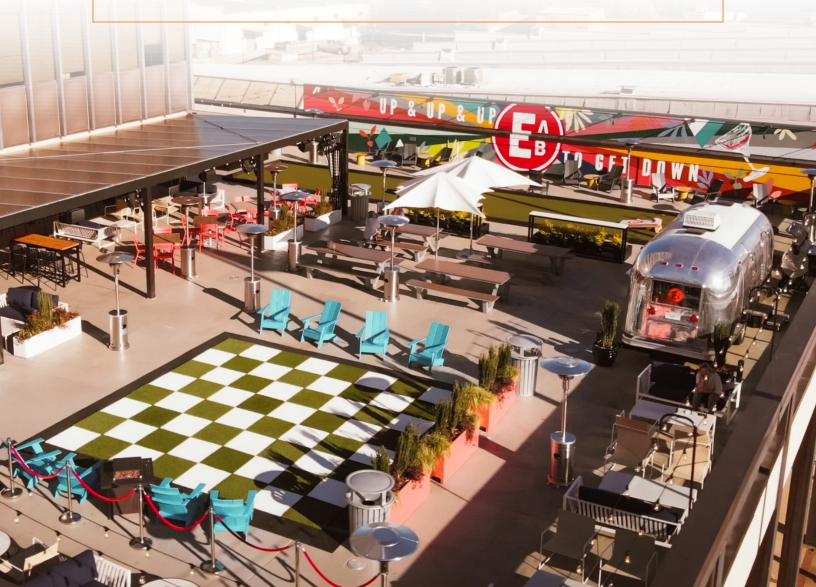

#### AIRSTREAM BEER GARDEN

SEATS 52 GUEST / 75 GUEST CAPACITY

The Airstream Beer Garden is the perfect outdoor meet-up spot with a great rooftop view. The setting is perfect for watching the big game, hosting a social or mixer, or medium-sized event.