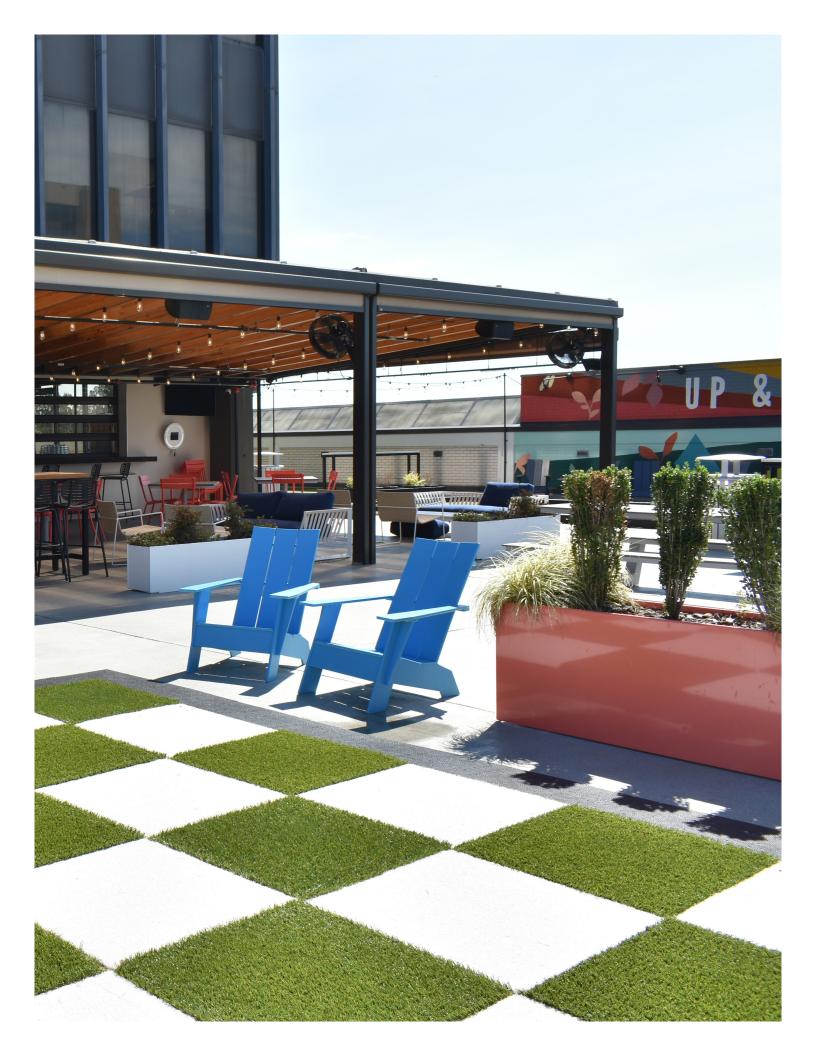

### **COVERED PATIO** (BAR SIDE ONLY)

SEATS 48 GUEST / 60 GUEST CAPACITY

Our Covered Patio is a welcoming section of Edgar's Above Broad that has 48-guest seated or standing capacity. The setting is perfect for hosting a social or mixer, or a small birthday party.