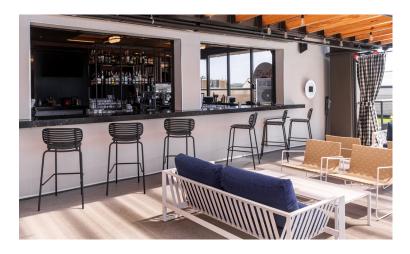

### **COVERED PATIO** (BAR SIDE ONLY)

SEATS 48 GUEST / 60 GUEST CAPACITY

Our Covered Patio is a welcoming section of Edgar's Above Broad that has 48-guest seated or standing capacity. The setting is perfect for hosting a social or mixer, or a small birthday party.