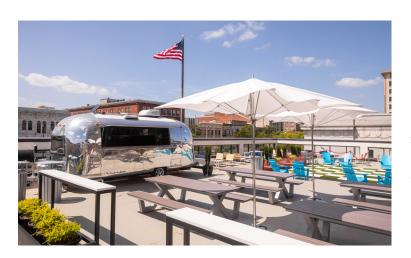

#### AIRSTREAM BEER GARDEN

SEATS 52 GUEST / 75 GUEST CAPACITY

The Airstream Beer Garden is the perfect outdoor meet-up spot with a great rooftop view. The setting is perfect for watching the big game, hosting a social or mixer, or medium-sized event.