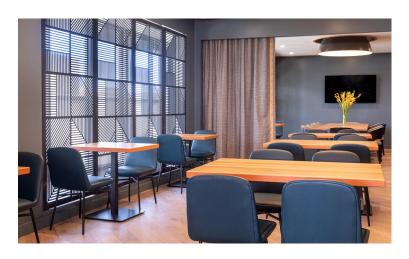

## PRIVATE DINING ROOM

SEATS 30 GUEST / 75 GUEST CAPACITY

Our private dining room has a 75-guest capacity and is equipped with a HDTV. Great space for meetings and small events.